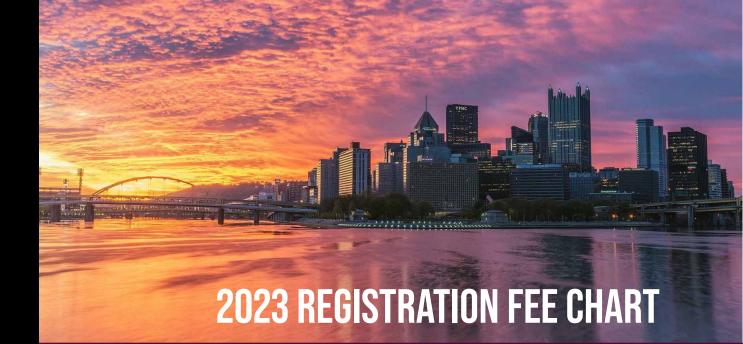

(Member/spous

(5-18 years) and pare

**CME Registration** 

**Saturday Dinner O** 

Membership

Child

Residen Medical Stude

|                     | MAMCOAANA<br>Member                                     | MAMCOAANA<br>Annual Member                              | <b>Guests &amp; Friends</b><br>(Includes alumni of LHMC/UCMS) |
|---------------------|---------------------------------------------------------|---------------------------------------------------------|---------------------------------------------------------------|
| <b>dult</b><br>ses) | \$400                                                   | \$450                                                   | \$450                                                         |
| <b>dren</b><br>ents | \$250                                                   | \$250                                                   | \$250                                                         |
| nts/<br>ents        | \$250                                                   | \$250                                                   | \$250                                                         |
| Fee                 | \$100                                                   | \$100                                                   | \$100                                                         |
| Only                | <b>\$175</b> Adults<br><b>\$150</b> Children 5-18 years | <b>\$175</b> Adults<br><b>\$150</b> Children 5-18 years | <b>\$175</b> Adults<br><b>\$150</b> Children 5-18 years       |
| Fee                 | \$500                                                   | <b>\$50</b> (Included in your conference registration)  | Not applicable                                                |

Please note that the spouses pay the same adult rate as the primary registrants category. Children below 5 years are FREE registration. Please visit www.mamcoaana.org to complete registration.